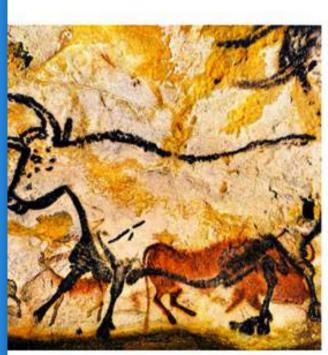

# 文字的故事

記錄:演變 05/20/2014

歷程留下一些印跡。當遠古時期的獵人根據熊掌印開始追踪的時候,那便是 入類和其他生物物種總是在以自己獨特的方式和語言給大自然和自己的生命

在史前的岩洞壁畫 最早的視覺傳達方式基本都是利用圖形進行的。這是北美印地安

法國發現的拉斯考克岩洞中,古代人類的原始繪畫,大約西元前