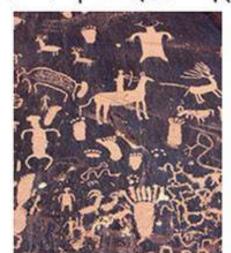

# 文字的故事

記錄:演變 05/20/2014

歷程留下一些印跡。當遠古時期的獵人根據熊掌印開始追踪的時候,那便是 入類和其他生物物種總是在以自己獨特的方式和語言給大自然和自己的生命

在史前的岩洞壁畫 最早的視覺傳達方式基本都是利用圖形進行的。這是北美印地安

法國發現的拉斯考克岩洞中,古代人類的原始繪畫,大約西元前