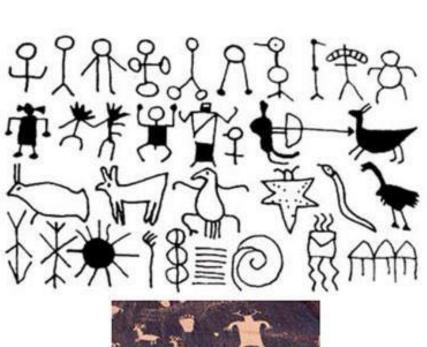

# 文字的故事

記錄:演變 05/20/2014

歷程留下一些印跡。當遠古時期的獵人根據熊掌印開始追踪的時候,那便是 入類和其他生物物種總是在以自己獨特的方式和語言給大自然和自己的生命

在史前的岩洞壁畫 最早的視覺傳達方式基本都是利用圖形進行的。這是北美印地安

法國發現的拉斯考克岩洞中,古代人類的原始繪畫,大約西元前