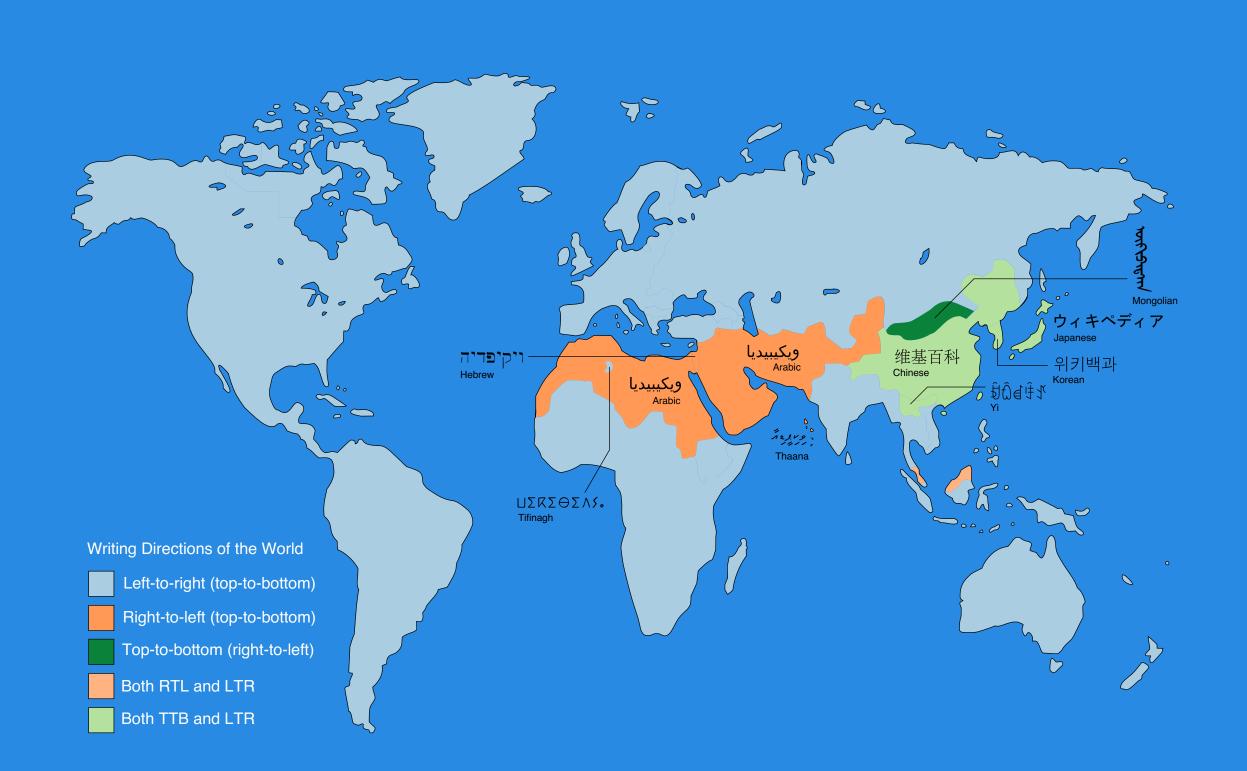

# WRITING SYSTEMS

#### CHINESE CHARACTERS AND LAYOUT

Traditionally runs from top-to-bottom, right-to-left

2 types of glyphs, traditional and simplified

捨己為人 versus 舍己为人

Horizontal layouts are commonplace now though